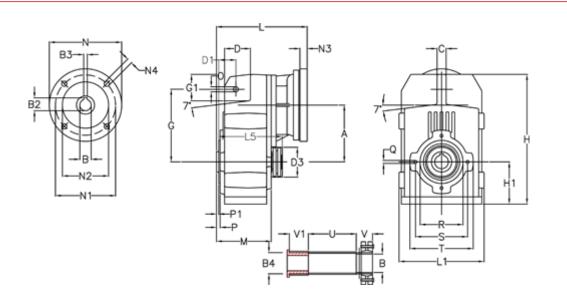

## **Measures**

| A = 211.30 | D1 = 65.0  | 15 = 222.0 | P1                                  | = 4.5    | V = 62  |
|------------|------------|------------|-------------------------------------|----------|---------|
| B = 50     | d3 = 120   | M = 163.0  | Q                                   | = M12x19 | V1 = 50 |
| B1 = 38    | G = 278    | N = 300    | R                                   | = 180    |         |
| B2 = 41.3  | G1 = 105.5 | N1 = 265   | S                                   | = 215    |         |
| B3 = 10    | H = 479.0  | N2 = 230   | Т                                   | = 250    |         |
| B4 = 50    | H1 = 144.0 | N4 = 14    | Tightening torque Nm adapter bushin | g = 6.0  |         |
| C = 20     | L = 334.0  | O = 22     | Tightening torque Nm shrink disc    | = 12.0   |         |
| D = 93.5   | L1 = 273   | P = 8.5    | U                                   | = 91.0   |         |
| D = 90.0   | LT = 275   | 1 = 0.5    | 0                                   | - 91.0   |         |